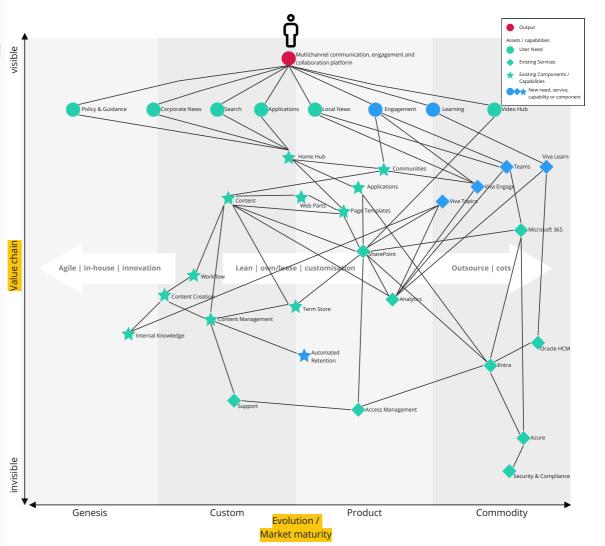

# **Future Intranet**

Multi-channel communication, engagement

& collaboration platform

#### Changes & Enhancements:

- Removal of customisations (Flex)
- Introduction of automation
- Enablement of collaboration and engagement through new and existing tools
- Improved user experience
- Simplified architecture through removal of legacy components
- Integration with related services (eg Oracle HCM)
- · Greater use of data and analytics
- Future proofed platform
- · Commercially compliant